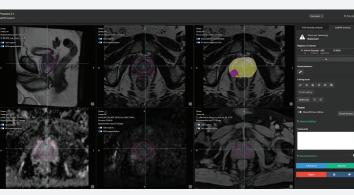

#### Improve your interpretation of prostate MRI.

Saige Prostate (formerly Quantib<sup>®</sup> Prostate) delivers:

- Editable prostate gland segmentation and automated subregion segmentations powered by deep-learning.
- Integrated calculation of the PSA density.
- User interface with a customizable hanging layout that allows you to select the desired series through a drop-down menu.
- Biparametric combination overlay that facilitates one-click segmentation of suspicious regions of interest.
- Visual PI-RADS v.2.1 scoring support, including kinetic curve representations of the full prostate gland and each lesion' as well as the automatic drawing of each lesion' in the PI-RADS sector map.

#### An intuitive user interface guides you through all the steps of the prostate MRI reading workflow.

mp-PSA analysis step

PSA density analysis step

Report