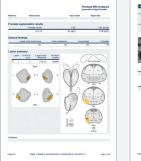

### Add value to the prostate cancer diagnostic pathway.

Saige Prostate outputs:

- A standardized and complete visual report that can serve as input for your radiology report and can be shared directly with the referring physician to support your findings.
- Accelerate your workflow with Al.

#### An intuitive user interface guides you through all the steps of the prostate MRI reading workflow.

mp-PSA analysis step

PSA density analysis step

Report