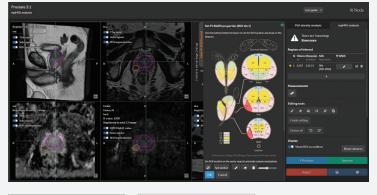

#### Improve your interpretation of prostate MRI.

Saige Prostate (formerly Quantib<sup>®</sup> Prostate) delivers:

- Editable prostate gland segmentation and automated subregion segmentations powered by deep-learning.
- Integrated calculation of the PSA density.
- User interface with a customizable hanging layout that allows you to select the desired series through a drop-down menu.
- Biparametric combination overlay that facilitates one-click segmentation of suspicious regions of interest.
- Visual PI-RADS v.2.1 scoring support, including kinetic curve representations of the full prostate gland and each lesion' as well as the automatic drawing of each lesion' in the PI-RADS sector map.

#### An intuitive user interface guides you through all the steps of the prostate MRI reading workflow.

mp-PSA analysis step

PSA density analysis step

Report